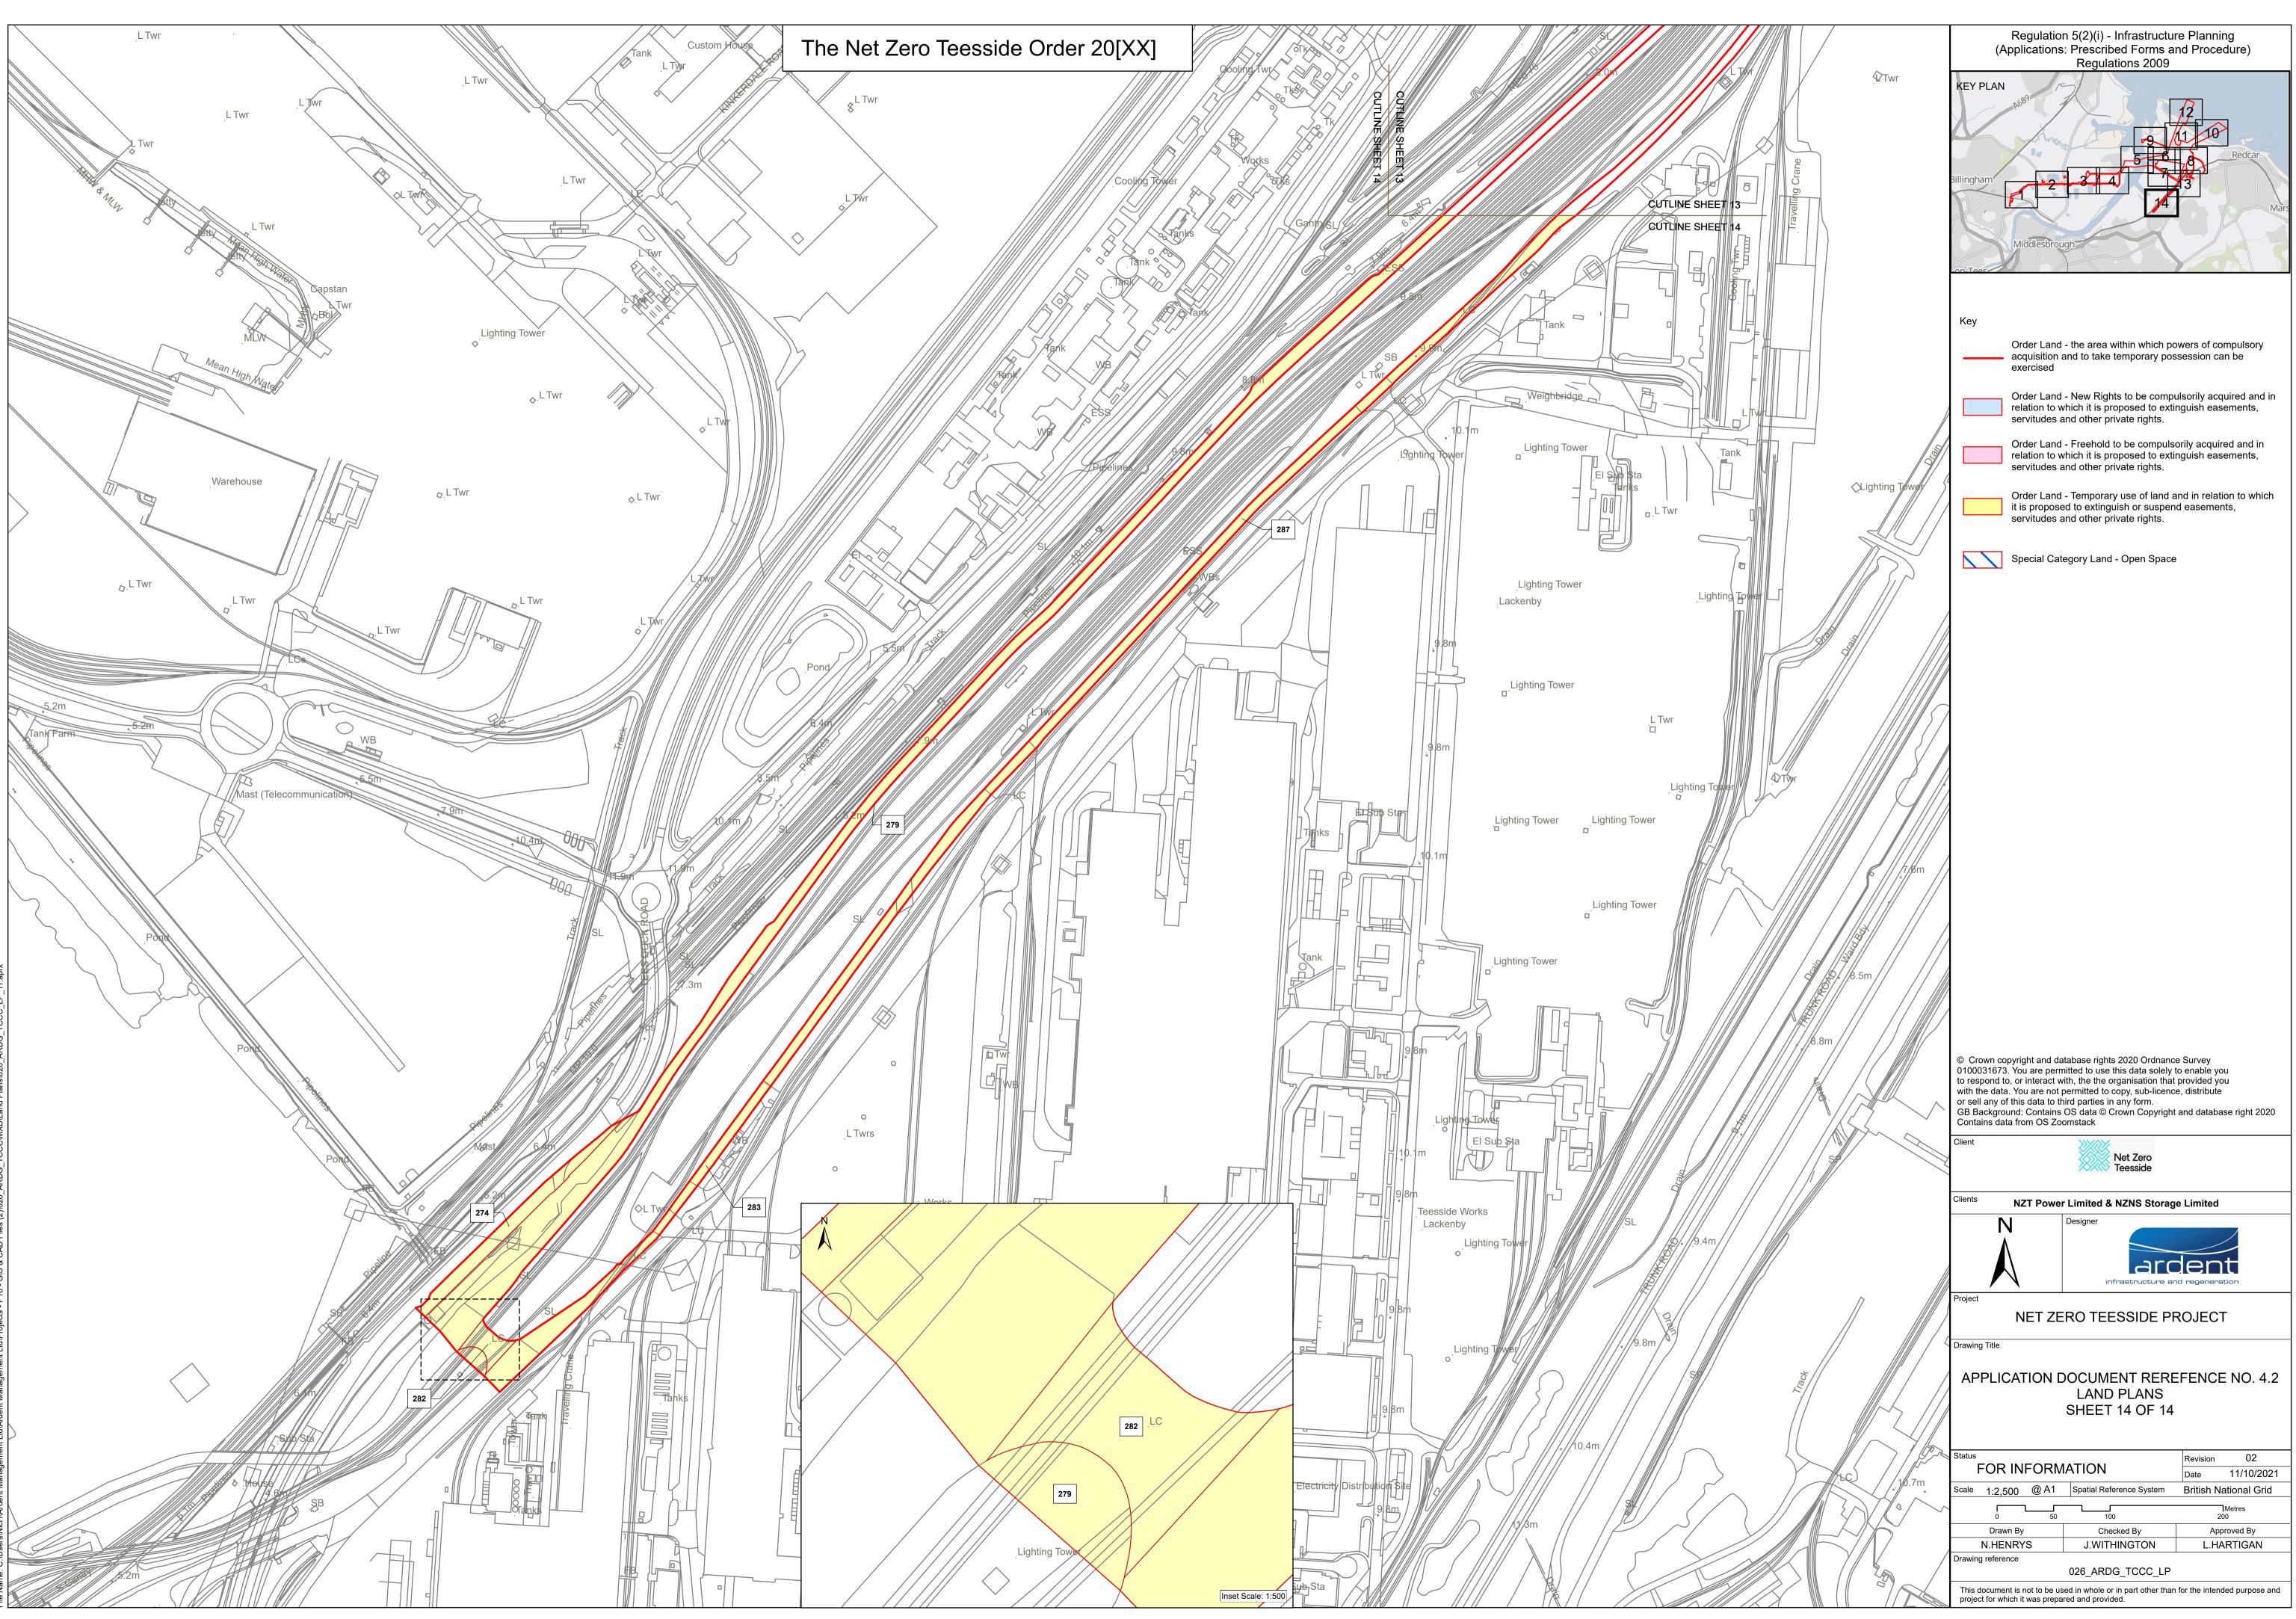

Plot Date: 08 July 2021 10:19 Tile Name: C:\Users\NicH\Ardent Management Ltd\Ardent Management Ltd\Projects - P16 - GIS & CAD Files (2)\026 ARDG TCCC\MXD\Land Plans\026 ARDG TCCC

Plot Date: 08 July 2021 10:20 File Name: C:\Users\NicH\Ardent Management Ltd\Ardent Management Ltd\Projects - P16 - GIS & CAD Files (2)\026 ARDG TCCC\MXD\Land Plans\026 ARDG TCC